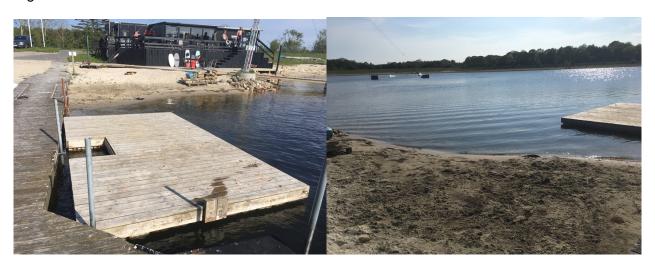

# Gold Cup 2019

Friday, July 19th. 2019, Biathlon and water test are held.

The Newfoundland Club in Denmark is behind the event, which takes place at Herning Water Ski Club Address: Haugevej 1, 7400 Herning and in the ring at the Gold Cup area.

You can register for following tests:

- Biathlon
- Water test Start class
- Water test Open class
- Water test Elite

Biathlon consists of the presentation of SoR, Swimming and Rescue Test (Friday), and an unofficial exterior assessment by an official external judge. The SoR test is exercised at Herning Water Ski Club. Officials for Biathlon will be the water trial judge.